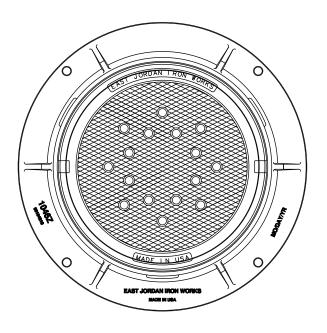

#### EJIW EASTJORDAN IRON WORKS EST.188

800-626-4653 www.ejiw.com MADE IN USA

PRODUCT NUMBER

# 00104022C06

CATALOG NUMBER

1046Z

## COVER AND 1046Z FRAME SET

LOAD RATING

### **HEAVY DUTY**

COATING

#### **DIPPED**

ESTIMATED WEIGHT

ASSEMBLED: 275 LBS

MATERIAL SPECIFICATION

FRAME & COVER -GRAY IRON ASTM A48 CL35B

> OPEN AREA N/A

# **√** MACHINED SURFACE

| DRAWN               | DATE             |
|---------------------|------------------|
| JMB                 | 05/09/06         |
| LAST REVISED<br>JMB | DATE<br>06/09/06 |

REFERENCE INFORMATION

00104022 00104610