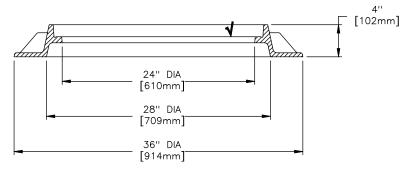

CONFIDENTIAL: This drawing is the property of East Jordan Iron Works, Inc. and embodies confidential information, trade secret information, and/or know how that is the property of East Jordan Iron Works, Inc. © Copyright 2006 East Jordan Iron Works, Inc.

#### EJIW EASTJORDAN IRON WORKS EST.188

800-626-4653 www.ejiw.com MADE IN USA

PRODUCT NUMBER

# 00104022C06

CATALOG NUMBER

1046Z

## COVER AND 1046Z FRAME SET

LOAD RATING

### **HEAVY DUTY**

COATING

#### **DIPPED**

ESTIMATED WEIGHT

ASSEMBLED: 275 LBS

MATERIAL SPECIFICATION

FRAME & COVER -GRAY IRON ASTM A48 CL35B

> OPEN AREA N/A

# **√** MACHINED SURFACE

| DRAWN               | DATE             |
|---------------------|------------------|
| JMB                 | 05/09/06         |
| LAST REVISED<br>JMB | DATE<br>06/09/06 |