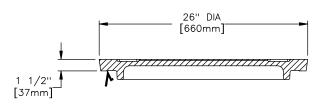

CONFIDENTIAL: This drawing is the property of East Jordan Iron Works, Inc. and embodies confidential information, trade secret information, and/or know how that is the property of East Jordan Iron Works, Inc. © Copyright 2006 East Jordan Iron Works, Inc.

#### EJIW EASTJORDAN IRON WORKS EST.188

800-626-4653 www.ejiw.com MADE IN USA

PRODUCT NUMBER

# 00104022C06

CATALOG NUMBER

1046Z

## COVER AND 1046Z FRAME SET

LOAD RATING

### **HEAVY DUTY**

COATING

#### **DIPPED**

ESTIMATED WEIGHT

ASSEMBLED: 275 LBS

MATERIAL SPECIFICATION

FRAME & COVER -GRAY IRON ASTM A48 CL35B

> OPEN AREA N/A

# **√** MACHINED SURFACE

| DRAWN               | DATE             |
|---------------------|------------------|
| JMB                 | 05/09/06         |
| LAST REVISED<br>JMB | DATE<br>06/09/06 |